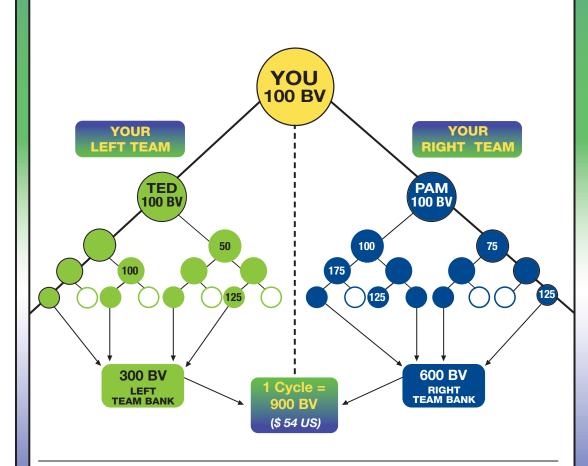

#### Maximum Earnings per WHAT IS A CYCLE?... 900 BV = ONE TEAM CYCLE = \$ 54 USD (approx) Approximation Only ~ Subject to Cycle Variation ~ Paid in \$ US Business Center = \$27,000/week 5 Cycles / Week @ \$54 approx = \$ 1,200 / mo = \$ 14,000 / yr 10 Cycles / Week @ \$54 approx = \$ 2,300 / mo = \$ 28,000 / yr PAID LIKE THIS . . . 15 Cycles / Week @ \$54 approx = \$ 3,500 / mo = \$ 42,000 / yr 250 Team Cycles = \$13,500/week 20 Cycles / Week @ \$54 approx = \$ 4,600 / mo = \$ 56,000 / yr **PLUS** 30 Cycles / Week @ \$54 approx = \$ 7,000 / mo = \$ 84,000 / yr 40 Cycles / Week @ \$54 approx = \$ 9,300 / mo = \$ 112,000 / yr You can earn an additional 50 Cycles / Week @ \$54 approx = \$11,500 / mo = \$140,000 / yr \$13,500/week in 100 Cycles / Week @ \$54 approx = \$ 23,000 / mo = \$ 280,000 / yr 10% Matching Bonuses of the Team Cycles of the 150 Cycles / Week @ \$54 approx = \$ 35,000 / mo = \$ 420,000 / yr Qualified Consultants You 200 Cycles / Week @ \$54 approx = \$46,500 / mo = \$560,000 / yr Personally Enrolled.\* 250 Cycles / Week @ \$54 approx = \$60,000 / mo = \$700,000 / yr

Re-Entry Business Centers can be earned . . . after completing your Primary Center . . . and are Placed ABOVE (not below) your Primary Center!

300 BV on One Team + 600 BV on the Other Team = 900 BV 900 BV = One Team Cycle = \$54 US (approx)