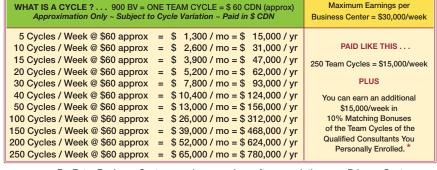

# **SETTING YOUR INCOME GOALS \***

NOTE: Re-Entry Business Centers can be earned . . . after completing your Primary Center . . . and are Placed ABOVE (not below) your Primary Center!

300 BV on One Team + 600 BV on the Other Team = 900 BV 900 BV = One Team Cycle = \$ 60 CDN (approx)