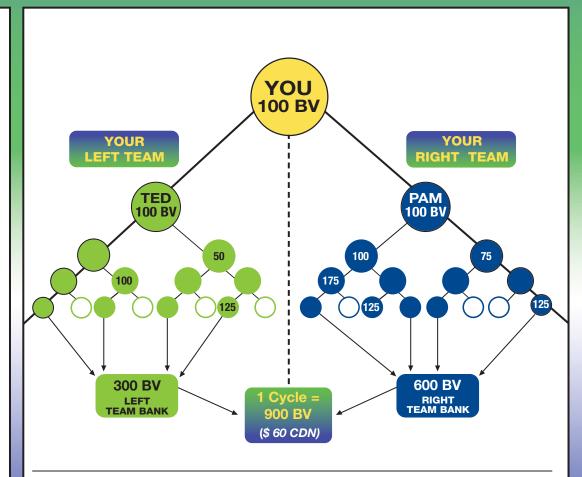

### 3. SPONSOR & QUALIFY

- Accumulate (100 BV) on each side (Left Team and Right Team)
- You are now a CONSULTANT ~ which qualifies you

# **SETTING YOUR INCOME GOALS \***

NOTE: Re-Entry Business Centers can be earned . . . after completing your Primary Center . . . and are Placed ABOVE (not below) your Primary Center!

300 BV on One Team + 600 BV on the Other Team = 900 BV 900 BV = One Team Cycle = \$ 60 CDN (approx)